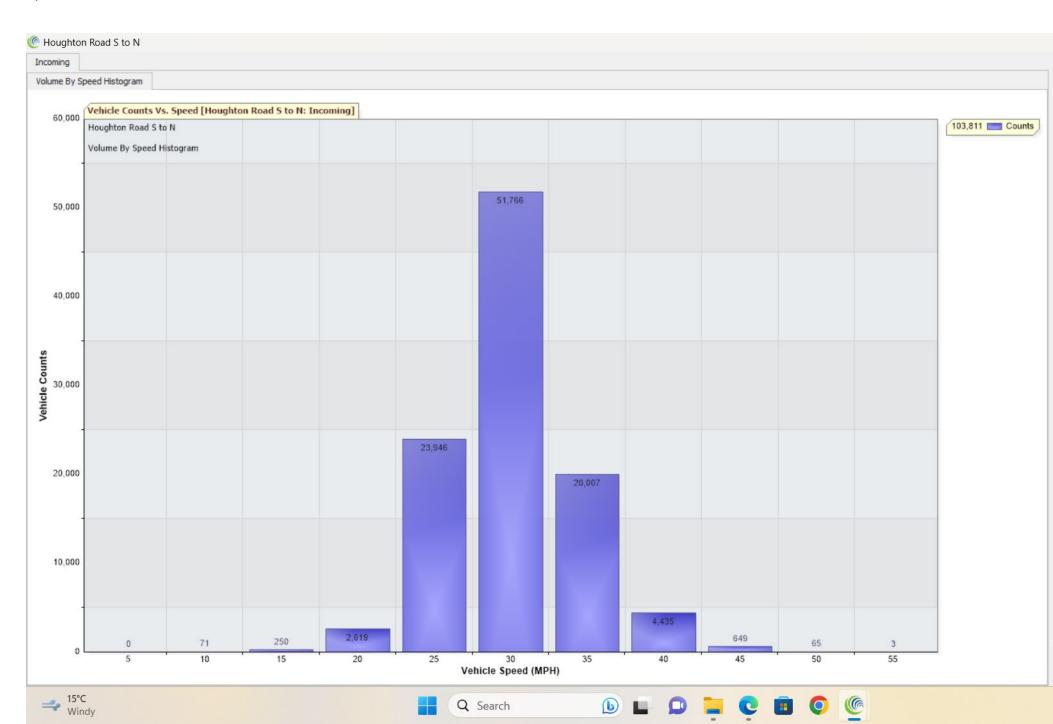

## TRAFFIC ANALYSIS REPORT For Project: Houghton Road S to N Projects Notes/Address: Location/Name: Incoming Report Generated: 01/07/2023 09:02:41 Speed Intervals = 5 MPH Time Intervals = Instant Traffic Report From 01/04/2023 11:00:00 through 01/07/2023 08:59:59 85th Percentile Speed = 32.4 MPH 85th Percentile Vehicles = 88,239 counts Max Speed = 55.0 MPH on 15/04/2023 07:20:00 Total Vehicles =103,811 counts AADT: 1141.8 Volumes - weekly vehicle counts Time 5 Day Average Daily 1,229 99 08:00 to 09:00 AM Peak 113 17:00 to 18:00 PM Peak Speed Speed Limit: 35 MPH 85th Percentile Speed: 32.4 MPH 50th Percentile Speed: 27.4 MPH 10 MPH Pace Interval: 20.0 MPH to 30.0 MPH